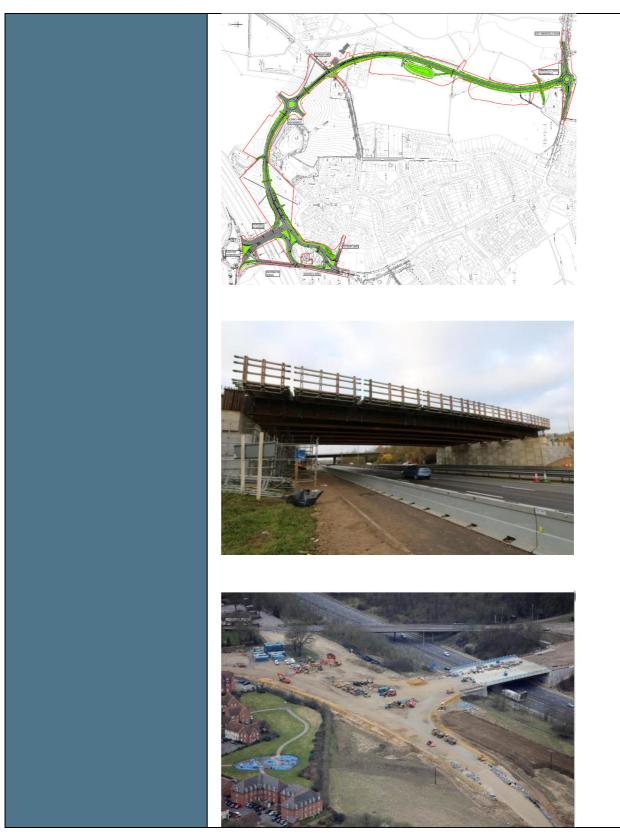

## **Case Study Eastern Relief Road, Shinfield**

| Project Title                    | Eastern Relief Road, Shinfield                                                                                                                                                                                                                                                                   |
|----------------------------------|--------------------------------------------------------------------------------------------------------------------------------------------------------------------------------------------------------------------------------------------------------------------------------------------------|
| Client                           | Reading University                                                                                                                                                                                                                                                                               |
| Commencement and<br>Expiry Date  | January 15 to present                                                                                                                                                                                                                                                                            |
| Form of Contract                 | Design & Build                                                                                                                                                                                                                                                                                   |
| Value of Commission              | Circa £15M                                                                                                                                                                                                                                                                                       |
| Nature of Services<br>Undertaken | Principal Designer & CDM Adviser role to Client.                                                                                                                                                                                                                                                 |
|                                  | The project consists of a six-lane overbridge crossing the M4 motorway to the south of the existing crossing of the A327 and a 1km 7.3m wide single carriageway ERR bypassing Shinfield and joining with the A327 Arborfield Road.                                                               |
|                                  | The new overbridge crossing will provide a link to Thames Valley Science Park and 10,000 new homes in Shinfield, Spencers Wood and Three Mile Cross.                                                                                                                                             |
| Project Description              | The client is the University of Reading (UoR) who are in partnership<br>in a development consortium with Highways England and Wokingham<br>Borough Council.                                                                                                                                      |
|                                  | <ul> <li>The works included:</li> <li>New M4 overbridge</li> <li>Existing M4 overbridge refurbishment</li> <li>Existing Blackboy Junction refurbishment</li> <li>Existing Lane End Farm / Cutbush Road refurbishment</li> <li>Existing Arborfield Road refurbishment</li> </ul>                  |
| Innovation & Added<br>Value      | The undertaking of additional health and safety inspections and<br>audits on behalf of the client added significant value and awareness<br>to the client. These were ongoing through the construction phase<br>and findings were discussed extensively during monthly site progress<br>meetings. |
| Images                           | Over all Scope                                                                                                                                                                                                                                                                                   |